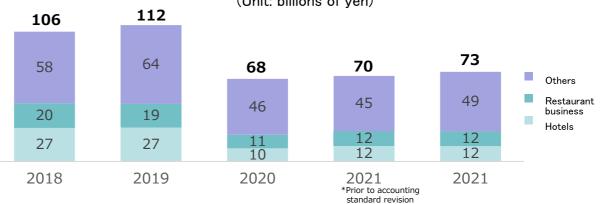

## Forecast of Consolidated Operations by Segment (Other Businesses)

| Millions of yen         | FY2020  | FY2021 | Change and major factors |                                                                                                                           | Forecast<br>at Jul. 2021 | Change and major factors                                                                                               |
|-------------------------|---------|--------|--------------------------|---------------------------------------------------------------------------------------------------------------------------|--------------------------|------------------------------------------------------------------------------------------------------------------------|
| Revenue from operations | 68,131  | 73,700 | +5,568<br>(+8.2%)        |                                                                                                                           | 80,000                   | △6,300<br>(△7.9%)                                                                                                      |
| Hotels                  | 10,891  | 12,600 | +1,708                   | (+) Recovery of operations at city hotels<br>(+) Recovery of operations at resort hotels                                  | 14,200                   | $\triangle$ 1,600 (-) Delay in recovery of operations at city hotels                                                   |
| Restaurants             | 11,160  | 12,100 | +939                     | (+) Recovery of customer numbers at in-station restaurants                                                                | 13,600                   | riangle 1,500 (-) Delay in recovery of passenger numbers                                                               |
| Others                  | 46,079  | 49,000 | +2,920                   | (+) Impact of accounting standard revision +3,500 (+) Recovery of resort temporary staffing demand and advertising demand | 52,200                   | $\triangle$ 3,200 (-) Delay in recovery of demand for travel (-) Delay in recovery of resort temporary staffing demand |
| Operating income        | △13,020 | △9,900 | +3,120<br>(-)            |                                                                                                                           | △9,100                   | △800<br>(-)                                                                                                            |
| Hotels                  | △10,429 | △8,100 | +2,329                   |                                                                                                                           | △8,100                   | (+) Decrease in costs                                                                                                  |
| Restaurants             | △2,008  | △1,600 | +408                     |                                                                                                                           | △1,000                   | △600                                                                                                                   |
| Others                  | △582    | △200   | +382                     |                                                                                                                           | 0                        | △200                                                                                                                   |
| Capital investments     | 5,431   | 2,400  | △3,031                   |                                                                                                                           | 5,000                    | △2,600                                                                                                                 |
| Depreciation            | 4,422   | 4,100  | △322                     |                                                                                                                           | 4,200                    | △100                                                                                                                   |

## Trend in Revenue from Operations

(Unit: billions of yen)