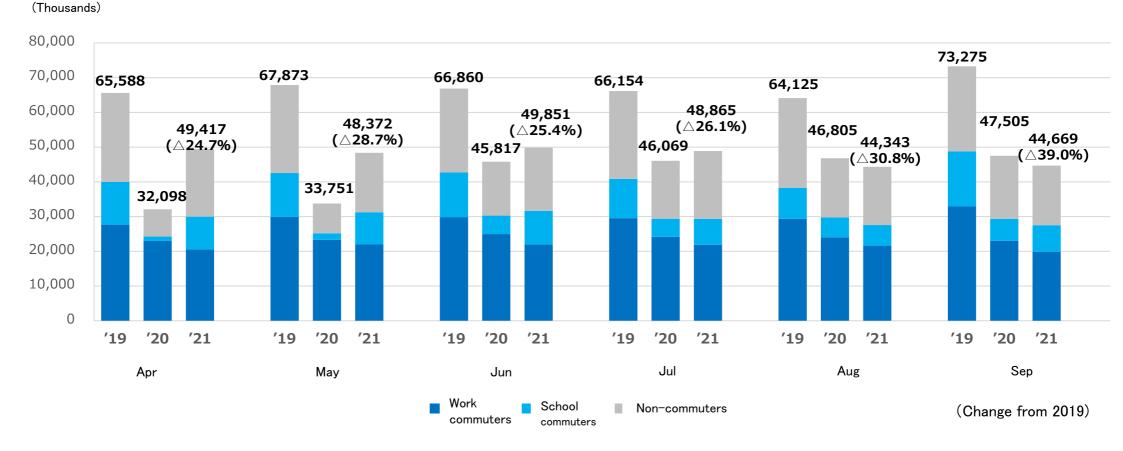

# Forecast of Consolidated Operations by Segment (Transportation)

|    | Millions of yen           | FY2020  | FY2021  | Change and major factors |                                              | Forecast<br>at Jul. 2021 | Change and major factors                                                       |  |
|----|---------------------------|---------|---------|--------------------------|----------------------------------------------|--------------------------|--------------------------------------------------------------------------------|--|
|    | Revenue from<br>perations | 116,230 | 135,100 | +18,869<br>(+16.2%)      |                                              | 142,500                  | △ <b>7,400</b> (△5.2%)                                                         |  |
|    | Railways                  | 87,868  | 102,200 | +14,331                  | (+) Recovery of non-commuter revenue +10,659 | 107,200                  | $\triangle$ 5,000 (-) Delay in recovery due to extension of state of emergency |  |
|    | Busses                    | 24,491  | 28,400  | +3,908                   |                                              | 30,200                   | $\triangle$ 1,800 (-) Delay in recovery due to extension of state of emergency |  |
|    | Others                    | 3,870   | 4,500   | +629                     |                                              | 5,100                    | △600                                                                           |  |
| С  | perating income           | △25,937 | △4,600  | +21,337<br>(-)           |                                              | 1,600                    | △6,200<br>(-)                                                                  |  |
|    | Railways                  | △16,710 | 0       | +16,710                  |                                              | 4,600                    | △4,600                                                                         |  |
|    | Busses                    | △7,494  | △3,200  | +4,294                   |                                              | △2,100                   | △1,100                                                                         |  |
|    | Others                    | △1,733  | △1,400  | +333                     |                                              | △900                     | △500                                                                           |  |
| C  | apital investments        | 35,155  | 32,700  | △2,455                   |                                              | 33,300                   | △600                                                                           |  |
| D, | epreciation               | 33,309  | 33,000  | △309                     |                                              | 33,200                   | △200                                                                           |  |

### Trend in Revenue from Operations