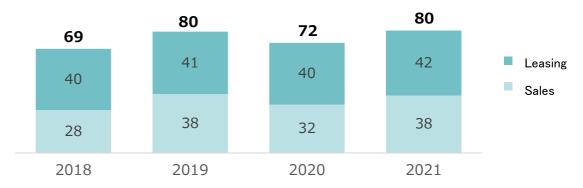

## Segment Information (Real Estate)

| Millions of yen         | First Half<br>of<br>FY2020 | First Half<br>of<br>FY2021 | Change and major factors |                                                                               |
|-------------------------|----------------------------|----------------------------|--------------------------|-------------------------------------------------------------------------------|
| Revenue from operations | 27,352                     | 42,346                     | +14,994<br>(+54.8%)      |                                                                               |
| Sales                   | 7,982                      | 20,926                     | +12,944                  | (+) Increase in real estate unit sales/unit price                             |
| Leasing                 | 19,370                     | 21,419                     | +2,049                   | (+) Rebound from rent concessions at commercial facilities in previous period |
| Operating income        | 6,148                      | 11,364                     | +5,215<br>(+84.8%)       |                                                                               |
| Sales                   | △354                       | 2,884                      | +3,238                   |                                                                               |
| Leasing                 | 6,502                      | 8,480                      | +1,977                   |                                                                               |
| Capital investments     | 12,675                     | 9,211                      | △3,464                   |                                                                               |
| Depreciation            | 5,035                      | 4,675                      | △359                     |                                                                               |

| Forecast<br>at Jul. 2021 | Change and major factors |                                                   |  |  |
|--------------------------|--------------------------|---------------------------------------------------|--|--|
| 41,600                   | +746                     |                                                   |  |  |
| 41,000                   | (+1.8%)                  |                                                   |  |  |
| 19,900                   | +1,026                   | (+) Increase in real estate unit sales/unit price |  |  |
| 21,700                   | △280                     |                                                   |  |  |
| 9,700                    | +1,664                   |                                                   |  |  |
| 9,700                    | (+17.2%)                 |                                                   |  |  |
| 1,700                    | +1,184                   |                                                   |  |  |
| 8,000                    | +480                     |                                                   |  |  |