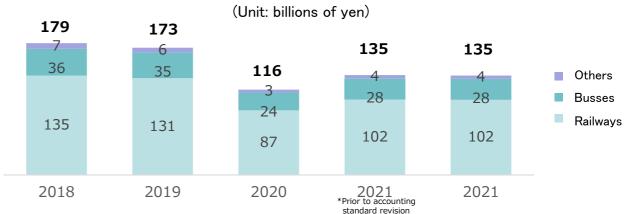

# Forecast of Consolidated Operations by Segment (Merchandising)

|   | Millions of yen        | Millions of yen FY2020 FY2021 |         | Change and major factors |                                                                                                                                                          | Forecast<br>at Jul. 2021 | Change and major factors |                                                                           |
|---|------------------------|-------------------------------|---------|--------------------------|----------------------------------------------------------------------------------------------------------------------------------------------------------|--------------------------|--------------------------|---------------------------------------------------------------------------|
|   | Revenue from perations | 157,685                       | 101,500 | △56,185 (△35.6%)         |                                                                                                                                                          | 107,500                  | △6,000<br>(△5.6%)        |                                                                           |
|   | Department Stores      | 86,371                        | 32,600  | △53,771                  | (−) Impact of accounting standard revision<br>∆62,200 (+) Temporary closure from April 8 to May 25 (excluding food floors) in previous period            | 36,800                   | △4,200                   | (-) Delay in recovery due to extension of state of emergency              |
|   | Stores and retail      | 64,428                        | 61,300  | △3,128                   | <ul> <li>(−) Impact of accounting standard revision</li> <li>△5,800</li> <li>(+) Recovery in number of users at in-station convenience stores</li> </ul> | 63,100                   | △1,800                   | (-) Delay in recovery in number of users at in-station convenience stores |
|   | Others                 | 6,884                         | 7,600   | +715                     |                                                                                                                                                          | 7,600                    | _                        |                                                                           |
| C | perating income        | △1,741                        | 1,000   | +2,741<br>(-)            |                                                                                                                                                          | 2,700                    | △1,700<br>(△63.0%)       |                                                                           |
|   | Department Stores      | △1,514                        | 600     | +2,114                   |                                                                                                                                                          | 2,000                    | △1,400                   |                                                                           |
|   | Stores and retail      | 57                            | 500     | +442                     |                                                                                                                                                          | 800                      | △300                     |                                                                           |
|   | Others                 | △284                          | △100    | +184                     |                                                                                                                                                          | △100                     | <del>_</del>             |                                                                           |
| С | apital investments     | 3,091                         | 2,700   | △391                     |                                                                                                                                                          | 2,700                    | _                        |                                                                           |
| D | epreciation            | 3,557                         | 2,800   | △757                     |                                                                                                                                                          | 2,800                    | _                        |                                                                           |
|   |                        |                               |         |                          |                                                                                                                                                          |                          | e from Oper              |                                                                           |

### Trend in Revenue from Operations

(Unit: billions of yen)