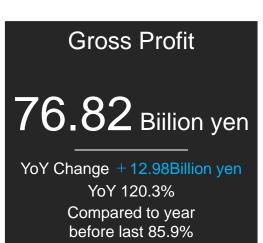

Net sales were affected by the fifth and sixth waves of COVID-19 and by strategic efforts to curb discount sales. As a result, they were lower than the previous year, standing at -2.17 billion yen. However, existing businesses, excluding businesses withdrawn in the previous period, achieved 100.7%. Operating income increased 4.68 billion yen because of the improved gross profit margin and reduced SG&A expenses, leading to a significant improvement in profitability.

#### > Gross Profit

Unit: Billion yen

- Inventory was 101.8% YoY, 86.3% compared to two fiscal years ago, maintaining a low level on par with the previous year.
- Profitability improved due to limited discounts.
- Our business structure has been reinforced with high added value.
- ⇒ Improved profit by 13.0 billion Yen compared to last year