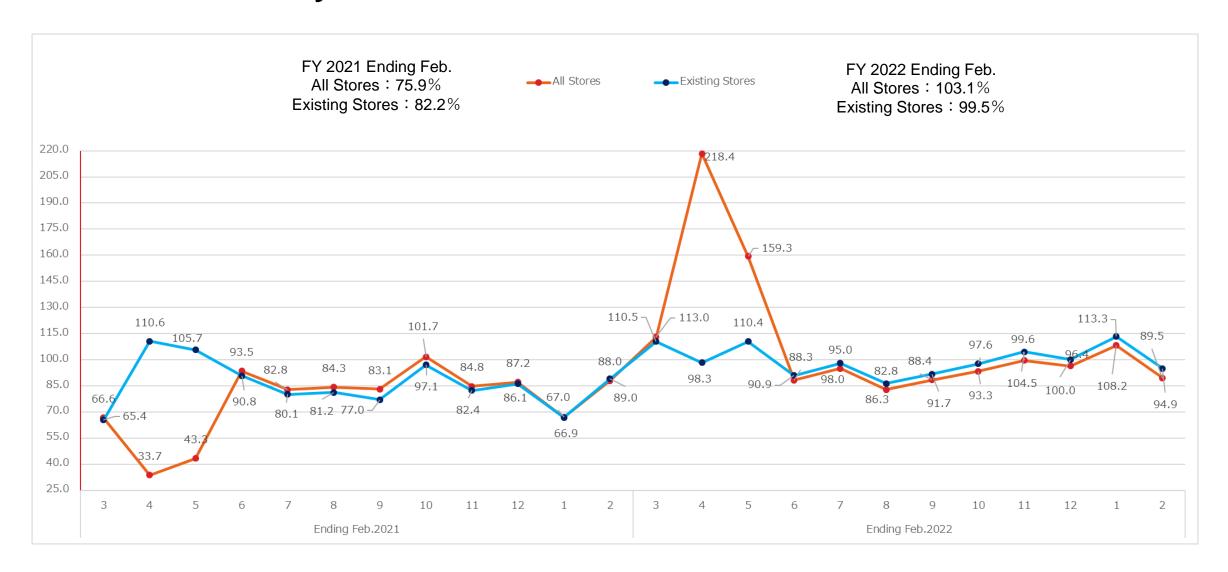

Business Situation

Although the brand struggled in 1H of the current fiscal year, the effects of structural reforms were evident in 2H of the year. We saw a significant improvement in operating income from the previous year and two previous years ago.

Compared to FY02/2020, the operating profit margin was +8.3pt.

#### Operating profit trends in the 2<sup>ND</sup> Half