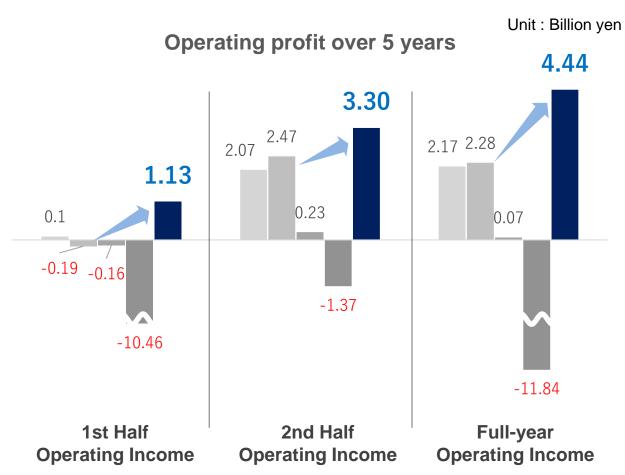

## Set a new record-high operating income (previous record was 2.54 billion yen in FY02/2017) amid COVID-19

Main factors

# Focus on getting rid of the deficit in 1H of the year and improving profitability throughout the year

To improve profitability in the 1st half, we have reviewed a revenue structure that tends to achieve a higher profit in the 2nd half.

In addition, the establishment of a management system to improve profitability, which was continued throughout the year, contributed to raising the overall profitability.

As a result, we recorded the highest profit level also in 2H of the fiscal year.

EBITDA ¥8.88 Billion / EBITDA Rate 6.3%

■ Ending Feb. 2018 ■ Ending Feb. 2019 ■ Ending Feb. 2020 ■ Ending Feb. 2021 ■ Ending Feb. 2022

Although we disclosed a revised forecast of operating income of **2.4** billion yen because of the anticipated deterioration of business performance caused by the COVID-19 spread in February, the COVID-19 impact was smaller than expected. In addition, appropriate control of sales yields and purchase inventories, as well as a significant reduction in SG&A expenses, have resulted in a significant deviation from the forecast, making operating income reach **4.44** billion yen and the operating income difference stand at **2.04** billion yen.

Business Situation

Although the brand struggled in 1H of the current fiscal year, the effects of structural reforms were evident in 2H of the year. We saw a significant improvement in operating income from the previous year and two previous years ago.

Compared to FY02/2020, the operating profit margin was +8.3pt.

#### Operating profit trends in the 2<sup>ND</sup> Half