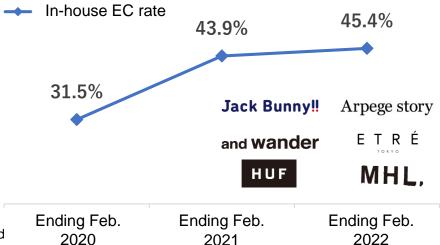

Unit: Billion yen

- The in-house EC ratio significantly grew to 45.4%(Compared to year Before last 155.9%) while ensuring high profitability.
- Overseas EC sales continues to grow, reaching 113.9% of the previous year.

#### **■**E-commerce Sales Summary

|                                      | FY Ending<br>Feb. 2020 | FY Ending<br>Feb. 2021 | FY Ending<br>Feb. 2022 | Compared to year Before last(%) | YoY(%)            |
|--------------------------------------|------------------------|------------------------|------------------------|---------------------------------|-------------------|
| In-house EC<br>(ratio(%))            | 11.44<br>(31.5)        | 17.87<br>(43.9)        | 17.84<br>(45.4)        | 155.9 (+13.9pt)                 | 99.8 (+1.5pt)     |
| Domestic E-Commerce                  | 36.34                  | 40.68                  | 39.28                  | 108.1                           | 96.6              |
| (ratio(%)) ** 1  Overseas E-Commerce | 0.79                   | 3.24                   | (34.5)<br><b>3.69</b>  | (+9.2pt)<br>469.2               | (-2.5pt)<br>114.1 |
| (ratio(%)) <sup>※ 2</sup>            | (9.3)                  | (37.4)                 | (33.3)                 | (+24.0pt)                       | (-4.1pt)          |
| E-Commerce TOTAL                     | 37.12                  | 43.92                  | 42.98                  | 115.8                           | 97.9              |
| (ratio(%)) <sup>※1</sup>             | (24.4)                 | (37.0)                 | (34.4)                 | (+10.0pt)                       | (-2.6pt)          |

Strong golf and street businesses and steady women's brands, which have shifted smoothly to strengthen OMO, drove growth in the company's in-house EC ratio.

**<sup>■</sup>In-house EC** 

X1 Domestic E - Commerce ratio excluding domestic and other sales (wholesale, company sales, etc.)