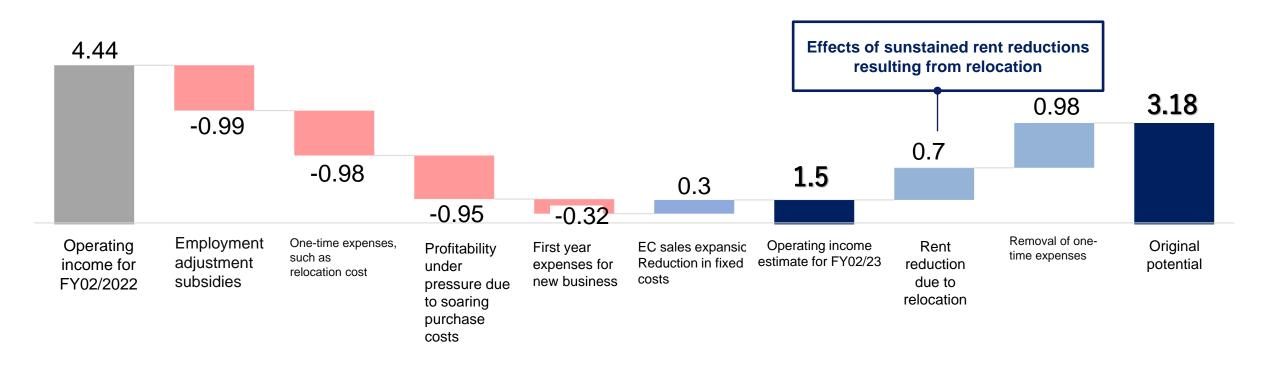

As a result, operating income and net income are expected to be 1.5 billion yen and 1.4 billion yen, respectively.

Rate of Plan for FY Ending Feb. Increase or Decrease FY Ending Feb. 2021 FY Ending Feb. 2022 Unit: Billion yen Change(%) 2023\*1 140.38 Billion Yen 157.35 Billion Yen 134.07 Billion Yen +16.96+12.1**Net Sales**  $(Y_0Y: 112.1\%)$ (YoY: 78.8%)(YoY: 104.7%)Billion Yen 75.68 Billion Yen 72.38 Billion Yen 86.55 Billion Yen +14.17SG&A +19.6Expenses (Composition Rate: 56.5%) (Composition Rate: 51.6%) Billion Yen (Composition Rate: +3.4pt) (Composition Rate: 55.0%) -2.94Operating -11.84 Billion Yen 4.44 Billion Yen 1.50 Billion Yen -66.1Billion Yen Income (Profit margin : -%) (Profit margin : 3.2%) (Profit margin : 1.0%) 3.86 Billion Yen 1.02 Billion Yen 1.50 Billion Yen +0.48**Current Net** +46.7Billion Yen (Profit margin: 2.9%) (Profit margin: 0.7%) (Profit margin: 1.0%) Income

The result for the fiscal year ended February 28, 2022 was 4.44 billion yen. Considering employment adjustment subsidies received in the current fiscal year and one-time expenses such as relocation costs, and others, the budget for FY02/2023 is set at 1.5 billion yen in operating income, including the impact of higher procurement costs due to foreign exchange rate fluctuations.

Considering the effects of sustained rent reduction due to relocation, the original potential is 3.18 billion yen in operating income.

Office relocation, which has been facilitated based on TIP24 of the Structural Reform Program, is scheduled to be implemented in September of this fiscal year ending February, 2023. All 24 offices of the company (as of August 2020) are to be consolidated into 9 offices. We will reduce the total floor space and promote workstyle reform to hold the office attendance rate at 65% by encouraging teleworking. The annual fixed rent will be reduced by 700 million yen.