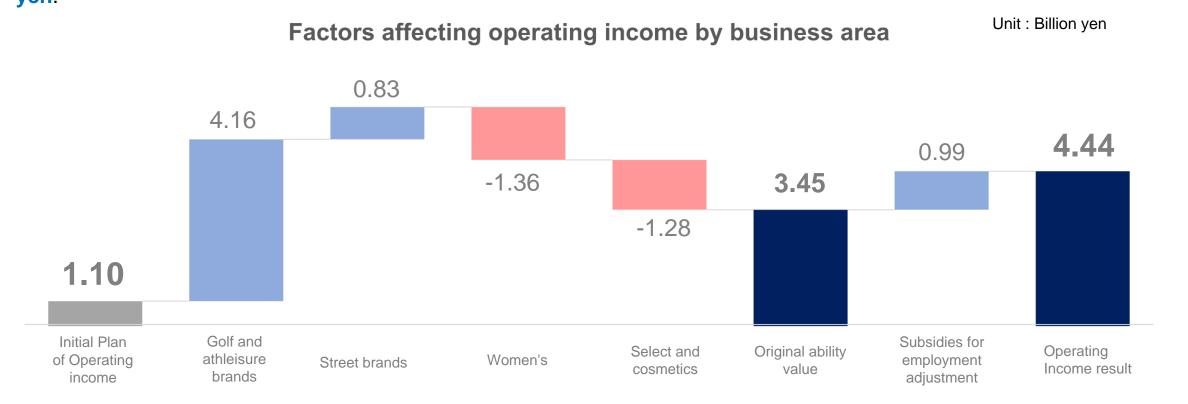

## Set a new record-high operating income (previous record was 2.54 billion yen in FY02/2017) amid COVID-19

Main factors

# Focus on getting rid of the deficit in 1H of the year and improving profitability throughout the year

To improve profitability in the 1st half, we have reviewed a revenue structure that tends to achieve a higher profit in the 2nd half.

In addition, the establishment of a management system to improve profitability, which was continued throughout the year, contributed to raising the overall profitability.

As a result, we recorded the highest profit level also in 2H of the fiscal year.