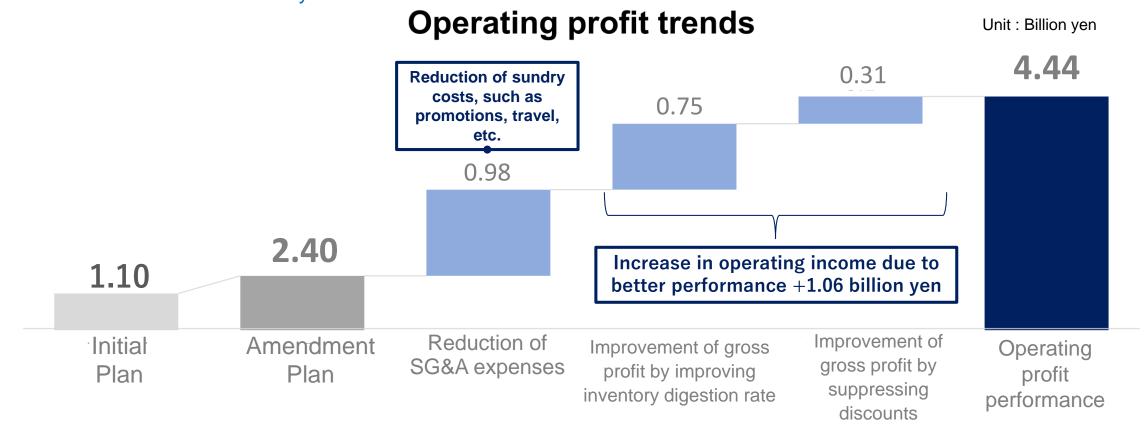

## Set a new record-high operating income (previous record was 2.54 billion yen in FY02/2017) amid COVID-19

Main factors

EBITDA ¥8.88 Billion / EBITDA Rate 6.3%

■ Ending Feb. 2018 ■ Ending Feb. 2019 ■ Ending Feb. 2020 ■ Ending Feb. 2021 ■ Ending Feb. 2022

Although we disclosed a revised forecast of operating income of **2.4** billion yen because of the anticipated deterioration of business performance caused by the COVID-19 spread in February, the COVID-19 impact was smaller than expected. In addition, appropriate control of sales yields and purchase inventories, as well as a significant reduction in SG&A expenses, have resulted in a significant deviation from the forecast, making operating income reach **4.44** billion yen and the operating income difference stand at **2.04** billion yen.