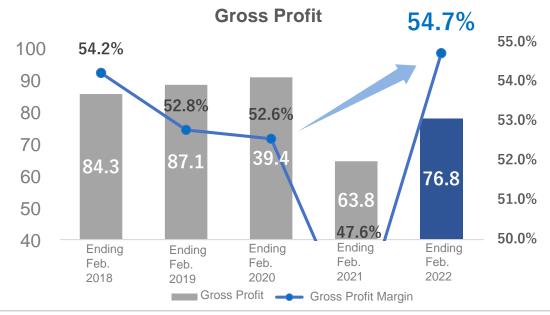

#### > Gross Profit

Unit: Billion yen

- Inventory was 101.8% YoY, 86.3% compared to two fiscal years ago, maintaining a low level on par with the previous year.
- Profitability improved due to limited discounts.
- Our business structure has been reinforced with high added value.
- ⇒ Improved profit by 13.0 billion Yen compared to last year

<sup>\*</sup>EBITDA = Operating Income + Goodwill Amortization + Depreciation and Amortization

**Unit: Million Yen** 

| Financial                                                                  |           |                         |                     | Unit:Million Yen        |               |         |  |  |  |
|----------------------------------------------------------------------------|-----------|-------------------------|---------------------|-------------------------|---------------|---------|--|--|--|
| Highlights -Profit and Loss-                                               | FY Ending | Feb. 2021               | FY Ending Feb. 2022 |                         |               |         |  |  |  |
|                                                                            | Results   | Composition<br>Rate (%) | Results             | Composition<br>Rate (%) | Y/Y<br>Change | Y/Y (%) |  |  |  |
| Net Sales                                                                  | 134,078   | 100.0                   | 140,382             | 100.0                   | 6,303         | 104.7   |  |  |  |
| Gross Profit                                                               | 63,846    | 47.6                    | 76,826              | 54.7                    | 12,980        | 120.3   |  |  |  |
| SG&A Expenses                                                              | 75,689    | 56.5                    | 72,386              | 51.6                    | -3,303        | 95.6    |  |  |  |
| SG&A Expenses (excl. Goodwill Amortization, Depreciation and Amortization) | 71,150    | 53.1                    | 68,006              | 48.4                    | -3,144        | 95.6    |  |  |  |
| Goodwill Amortization                                                      | 762       | 0.6                     | 788                 | 0.6                     | 25            | 103.4   |  |  |  |
| Depreciation and Amortization                                              | 3,776     | 2.8                     | 3,591               | 2.6                     | -184          | 95.1    |  |  |  |
| Operating Income                                                           | -11,843   | -8.8                    | 4,440               | 3.2                     | 16,283        | -       |  |  |  |
| Ordinary Income                                                            | -10,359   | -7.7                    | 5,834               | 4.2                     | 16,193        | -       |  |  |  |
| Extraordinary Income                                                       | 24,859    | 18.5                    | 2,543               | 1.8                     | -22,316       | 10.2    |  |  |  |
| Extraordinary Loss                                                         | 8,644     | 6.4                     | 5,664               | 4.0                     | -2,980        | 65.5    |  |  |  |
| Profit Before Taxes                                                        | 5,855     | 4.4                     | 2,712               | 1.9                     | -3,142        | 46.3    |  |  |  |
| Profit Attributable to Owners of Parent                                    | 3,861     | 2.9                     | 1,022               | 0.7                     | -2,838        | 26.5    |  |  |  |
| EBITDA ※                                                                   | -7,304    | -5.4                    | 8,820               | 6.3                     | 16,124        | _       |  |  |  |
| *FRITDA = Operating Income + Goodwill Amortization + Depreciation and Amor | tization  |                         |                     |                         |               |         |  |  |  |