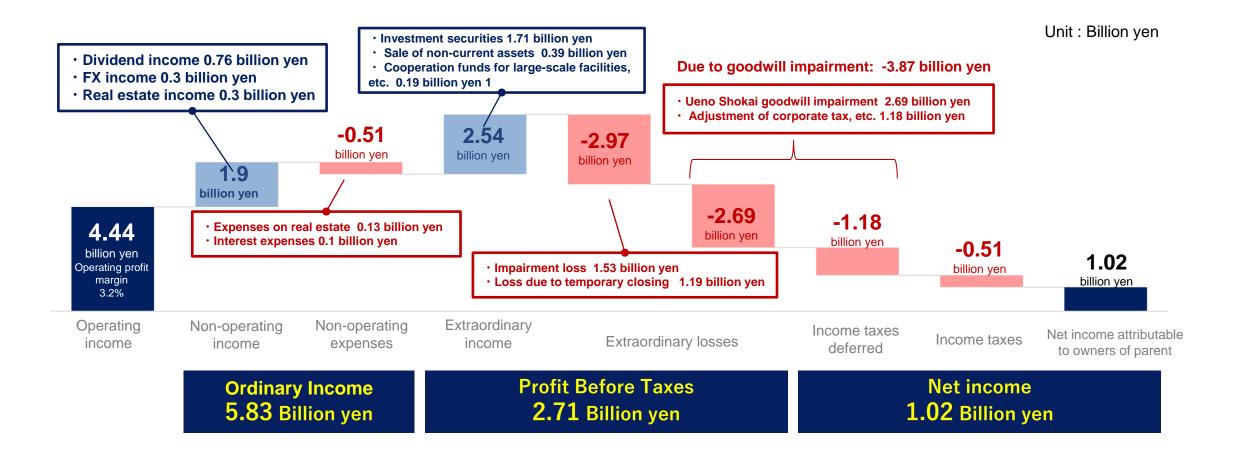

Net Sales 140.38 Billion yen YoY +104.7% YoY Change +6.30 Billion yen Compared to year before last Change -29.68 Billion yen

Operating Income 4.44 Billion yen YoY Change +16.28 Billion yen Compared to year before last Change +4.37 Billion yen

**Current Net Income** 1.02 Billion yen YoY 26.5% YoY Change -2.83 Billion yen Compared to year before last Change -1.16 Billion yen

GARDEN

Rirandture

CADUNÉ Arpege story

BOSCH' hueLe Museum

FREE'S I

PGG

Mystrada

EBITDA ¥8.88 Billion / EBITDA Rate 6.3%

■ Ending Feb. 2018 ■ Ending Feb. 2019 ■ Ending Feb. 2020 ■ Ending Feb. 2021 ■ Ending Feb. 2022

Although we disclosed a revised forecast of operating income of **2.4** billion yen because of the anticipated deterioration of business performance caused by the COVID-19 spread in February, the COVID-19 impact was smaller than expected. In addition, appropriate control of sales yields and purchase inventories, as well as a significant reduction in SG&A expenses, have resulted in a significant deviation from the forecast, making operating income reach **4.44** billion yen and the operating income difference stand at **2.04** billion yen.