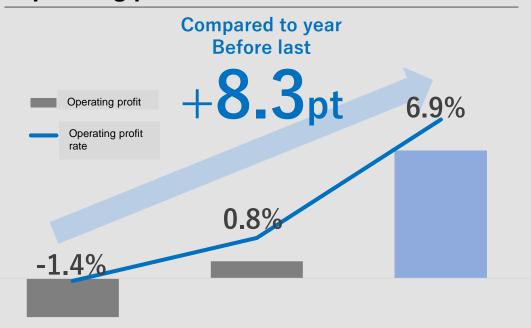

Business Situation

Although the brand struggled in 1H of the current fiscal year, the effects of structural reforms were evident in 2H of the year. We saw a significant improvement in operating income from the previous year and two previous years ago.

Compared to FY02/2020, the operating profit margin was +8.3pt.

#### Operating profit trends in the 2<sup>ND</sup> Half