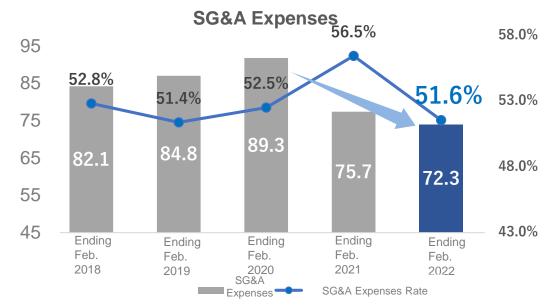

# SG&A Expenses 72.38 Billion yen YoY Change -3.30 Billion yen YoY 95.6% Compared to year before last 81.0%

#### > SG&A expenses

- Review of payroll system and bonus for employees
- Review of rent and guarantee during the store closing period
- Review of work system at stores and headquarters
- Improvement of transportation costs by changing logistics carriers
- Recovery of sales and continuing previous year's level of expense reduction
- ⇒ 4.9pt improvement compared to last year

<sup>\*</sup>EBITDA = Operating Income + Goodwill Amortization + Depreciation and Amortization

**Unit: Million Yen** 

| Financial                                                                  |           |                         |                     | Unit:Million Yen        |               |         |  |  |  |
|----------------------------------------------------------------------------|-----------|-------------------------|---------------------|-------------------------|---------------|---------|--|--|--|
| Highlights -Profit and Loss-                                               | FY Ending | Feb. 2021               | FY Ending Feb. 2022 |                         |               |         |  |  |  |
|                                                                            | Results   | Composition<br>Rate (%) | Results             | Composition<br>Rate (%) | Y/Y<br>Change | Y/Y (%) |  |  |  |
| Net Sales                                                                  | 134,078   | 100.0                   | 140,382             | 100.0                   | 6,303         | 104.7   |  |  |  |
| Gross Profit                                                               | 63,846    | 47.6                    | 76,826              | 54.7                    | 12,980        | 120.3   |  |  |  |
| SG&A Expenses                                                              | 75,689    | 56.5                    | 72,386              | 51.6                    | -3,303        | 95.6    |  |  |  |
| SG&A Expenses (excl. Goodwill Amortization, Depreciation and Amortization) | 71,150    | 53.1                    | 68,006              | 48.4                    | -3,144        | 95.6    |  |  |  |
| Goodwill Amortization                                                      | 762       | 0.6                     | 788                 | 0.6                     | 25            | 103.4   |  |  |  |
| Depreciation and Amortization                                              | 3,776     | 2.8                     | 3,591               | 2.6                     | -184          | 95.1    |  |  |  |
| Operating Income                                                           | -11,843   | -8.8                    | 4,440               | 3.2                     | 16,283        | -       |  |  |  |
| Ordinary Income                                                            | -10,359   | -7.7                    | 5,834               | 4.2                     | 16,193        | -       |  |  |  |
| Extraordinary Income                                                       | 24,859    | 18.5                    | 2,543               | 1.8                     | -22,316       | 10.2    |  |  |  |
| Extraordinary Loss                                                         | 8,644     | 6.4                     | 5,664               | 4.0                     | -2,980        | 65.5    |  |  |  |
| Profit Before Taxes                                                        | 5,855     | 4.4                     | 2,712               | 1.9                     | -3,142        | 46.3    |  |  |  |
| Profit Attributable to Owners of Parent                                    | 3,861     | 2.9                     | 1,022               | 0.7                     | -2,838        | 26.5    |  |  |  |
| EBITDA ※                                                                   | -7,304    | -5.4                    | 8,820               | 6.3                     | 16,124        | _       |  |  |  |
| *FRITDA = Operating Income + Goodwill Amortization + Depreciation and Amor | tization  |                         |                     |                         |               |         |  |  |  |