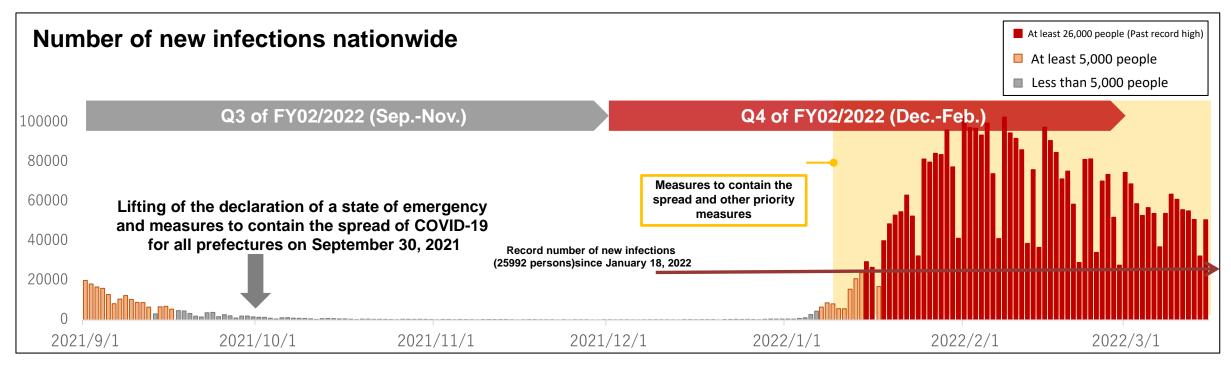

In the first half of 2H of the fiscal year, there were signs of a recovery in business performance following a temporary end to the COVID-19 infection, but the infection spread explosively again in January of Q4. The number of new infections reached a record high on January 18.

The impact is not limited to the retail trends affected by the domestic infection but began with the disruption of product procurement because of COVID-19 at overseas production sites, and the entire supply chain challenges due to soaring oil prices, yen depreciation, and the conflict are affecting business management.