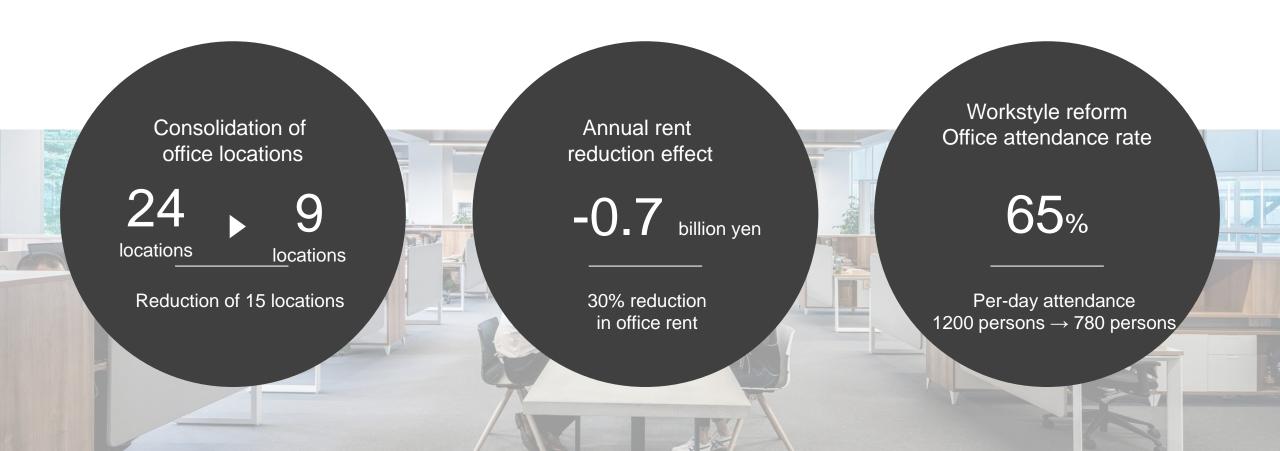

Considering the effects of sustained rent reduction due to relocation, the original potential is 3.18 billion yen in operating income.

Office relocation, which has been facilitated based on TIP24 of the Structural Reform Program, is scheduled to be implemented in September of this fiscal year ending February, 2023. All 24 offices of the company (as of August 2020) are to be consolidated into 9 offices. We will reduce the total floor space and promote workstyle reform to hold the office attendance rate at 65% by encouraging teleworking. The annual fixed rent will be reduced by 700 million yen.