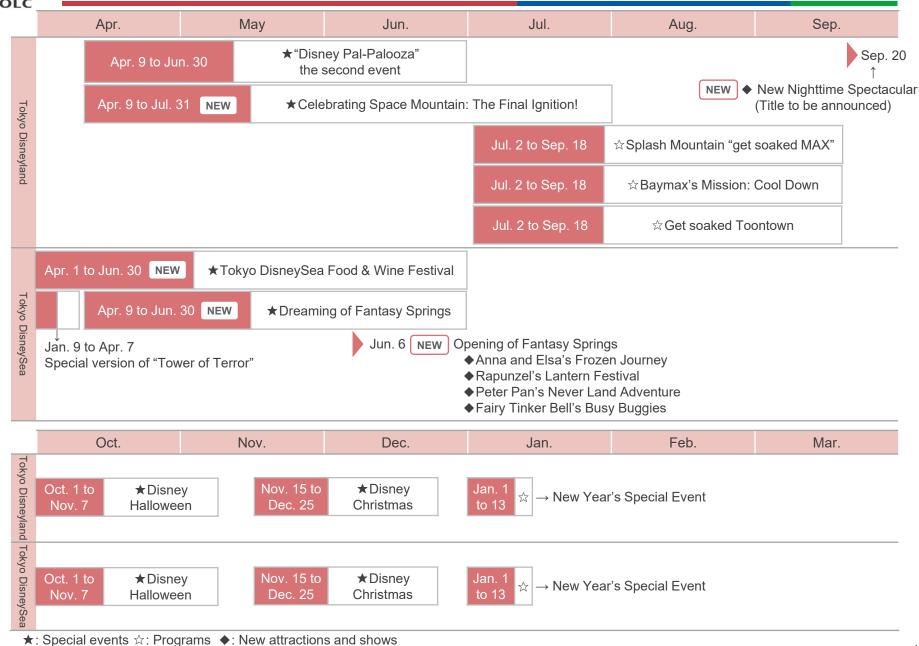

## Theme Parks Event Calendar for FY3/25

Note: Program titles, contents, and dates are subject to change. Plans announced as of January 30, 2024