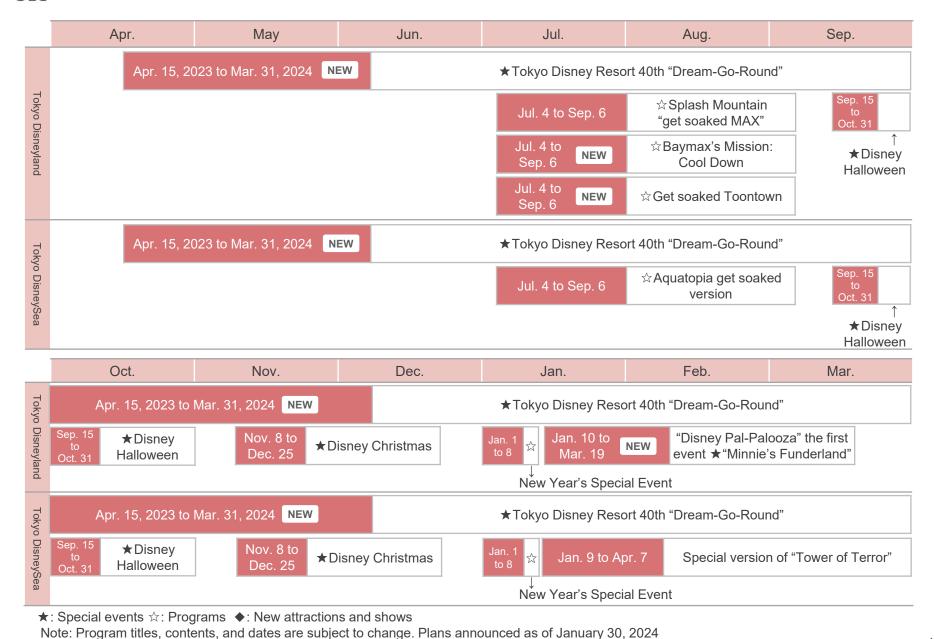

| Turtle Talk                                           |  |  |  |  |
| Pooh's Hunny Hunt                                  | Nemo & Friends SeaRider                               |  |  |  |  |
| Haunted Mansion                                    | The Magic Lamp Theater                                |  |  |  |  |
| Monsters, Inc. Ride & Go Seek!                     | Raging Spirits                                        |  |  |  |  |
|                                                    | ·                                                     |  |  |  |  |

<sup>\*</sup>Tokyo Disney Resort 40th Anniversary Priority Pass for Aquatopia was offered only for a limited period [until September 6].

Note: Information as of January 30, 2024



# Theme Parks Event Calendar for FY3/24





## Theme Parks Event Calendar for FY3/25



Note: Program titles, contents, and dates are subject to change. Plans announced as of January 30, 2024



#### Oriental Land Co., Ltd.

Investor Relations Group, Finance/Accounting Department

URL: www.olc.co.jp/en

#### Cautionary Statement:

The purpose of this document is to provide information on the operating results and future management strategies of the OLC Group, and not to solicit investment in securities issued by the Company.

The data disclosed in this document are based on the judgments and available information as of the date of publication. The OLC Group's business is sensitive to factors such as customer preferences, and social and economic conditions, and therefore the forecasts and outlook presented in this document contai